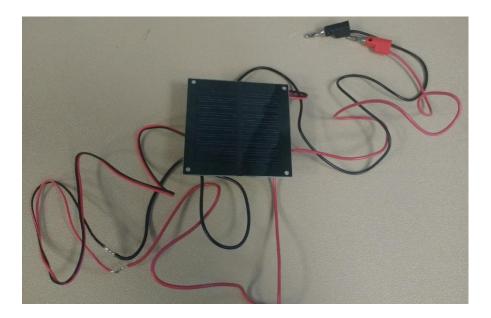

#### 2016 Blackfeet Camp Les: 2.0 Meter

- 2.0 Introduction in using a voltmeter
- 2.1 TAKE OUT YELLOW METER –
- 2.2 Write your name on it take home after class
- 2.3 TURN it ON –
- 2.4 CONNECT LEADS –
- EXPLAIN LEAD Connect—Tips plug-in
- 2.5 Turn Dial (function) to "DVM" **2V**"
- 2.6 Measurements Intro
- 2.7 Measure Voltage of metal screw driver
- 2.8 AA 1.5V Battery
- 2.9 9V Battery
- 2.10 Change polarity
- 2.11 Solar cell w/wo light (Demonstration)
- 2.11 Measure spool of wire coil of metal wire
- 2.12 Swiftly passing magnet over coil

#### **Materials List**

Yellow Walmart Equus 3300 Digital Multimeter Camera w PC w overhead projector Computer with Signal Express (software) (20) Metal screw driver (20) AA 1.5V Battery (20) 9V Battery (10) Magnetic Coil(10) Solar cell w/wo light