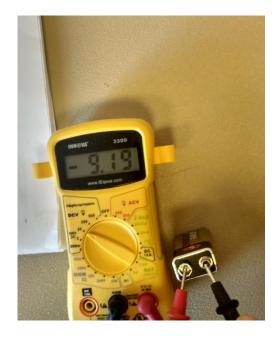

ite your name on it take home after class
- 2.3 TURN it ON –
- 2.4 CONNECT LEADS –
- EXPLAIN LEAD Connect—Tips plug-in
- 2.5 Turn Dial (function) to "DVM" **2V**"
- 2.6 Measurements Intro
- 2.7 Measure Voltage of metal screw driver
- 2.8 AA 1.5V Battery
- 2.9 9V Battery
- 2.10 Change polarity
- 2.11 Solar cell w/wo light (Demonstration)
- 2.11 Measure spool of wire coil of metal wire
- 2.12 Swiftly passing magnet over coil

#### **Materials List**

Yellow Walmart Equus 3300 Digital Multimeter Camera w PC w overhead projector Computer with Signal Express (software) (20) Metal screw driver (20) AA 1.5V Battery (20) 9V Battery (10) Magnetic Coil(10) Solar cell w/wo light



# Meter

• Voltmeter



#### Red - POSITIVE Black- Negative

• Batteries





### • Solar Cells



## **Battery Test**



9 Volt Battery



1.5 Volt Battery