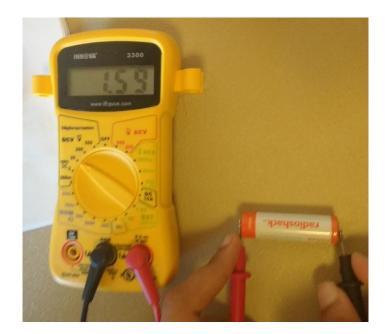

t take home after class
- 2.3 TURN it ON –
- 2.4 CONNECT LEADS –
- EXPLAIN LEAD Connect—Tips plug-in
- 2.5 Turn Dial (function) to "DVM" **2V**"
- 2.6 Measurements Intro
- 2.7 Measure Voltage of metal screw driver
- 2.8 AA 1.5V Battery
- 2.9 9V Battery
- 2.10 Change polarity
- 2.11 Solar cell w/wo light (Demonstration)
- 2.11 Measure spool of wire coil of metal wire
- 2.12 Swiftly passing magnet over coil

#### **Materials List**

Yellow Walmart Equus 3300 Digital Multimeter Camera w PC w overhead projector Computer with Signal Express (software) (20) Metal screw driver (20) AA 1.5V Battery (20) 9V Battery (10) Magnetic Coil(10) Solar cell w/wo light



# Meter

• Voltmeter



#### Red - POSITIVE Black- Negative

• Batteries





### • Solar Cells



## **Battery Test**



9 Volt Battery



1.5 Volt Battery